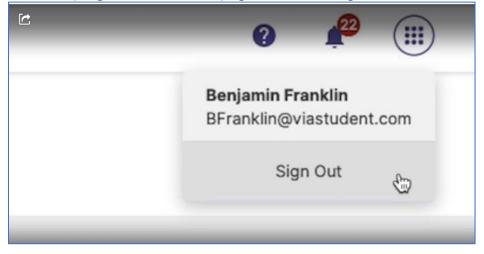

#### Logging out of SL&L

1. To keep your information secure, log out at the end of your session. Select the grid icon at the top right corner of the page to access "Sign Out."